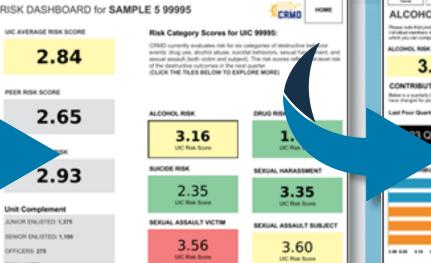

#### **D2** OVERVIEW SCREEN

Review UIC Average Risk Score, Peer Risk Score, Navy Overall Risk Score, and Risk Category Scores. Click on any Risk Category tile to drill down into that category.

#### **RISK CATEGORIES**

The UIC Average Risk Score is the average of the six risk category scores for the unit, and the Risk Categories include:

- > Suicide Probability of suicidal thought, attempt, or completion
- > Illicit Drug Use Probability of a positive drug test
- > Alcohol Abuse Probability of a flag for an alcohol event (e.g., DUI)
- Sexual Harassment Probability of sexual harassment occurring in the unit
- Sexual Assault Victim Probability of having a closed, adjudicated sexual assault case where the individual is listed as the assault victim
- Sexual Assault Subject Probability of having a closed, adjudicated sexual assault case where the individual is listed as the assault subject

**DYNAMIC COLORING** is relative to the mean risk score for the unit's specific peer group:

Green: Commands that fall at or below the mean risk score for their peer group (4)

Yellow: Commands that fall within one standard deviation above the mean for their peer group

**Red** Commands that fall more than one standard deviation above the mean for their peer group

Each unit is assigned to a **PEER GROUP** based on whether an afloat or shore command, platform type, and number of sailors currently aligned:

The **NAVY-WIDE RISK SCORES** Is the average risk Navy-wide and includes all units of every type and size and is calculated on the individual sailorlevel. All unit-level risk scores and peer group risk scores have been calibrated to reflect the level of risk relative to the overall Navy average.