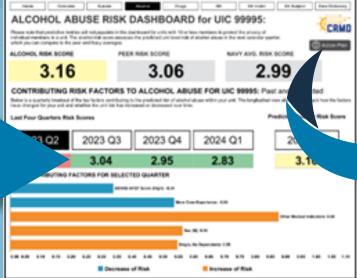

#### **N3** RISK CATEGORY SCREENS

Review Risk Category scores over time and **Contributing Factors lists. Click on navigation** buttons along top of screen to view more risk category screens, the Data Dictionary tabs, or return to the Overview screen or Home Page.

> SHORE: Small (10-49 sailors), Medium (50-149 sailors), Large (150-3200+ sailors)

The Contributing Risk Factors is a quarter-by-quarter display of demographic, service-related, or health-related factors that most contribute to the predicted probability of destructive behaviors/events occurring within the individual unit. These factors are relevant to the individual unit, relative to the unit's peer group, and specific to the risk category selected.

The view on the Risk Category screens can be changed to display the top risk factors that contribute to increases or decreases of experiencing a destructive behavior/ event in each calendar quarter. Shapley values are also provided for each factor as well as links to Action Plans to support addressing risk areas.